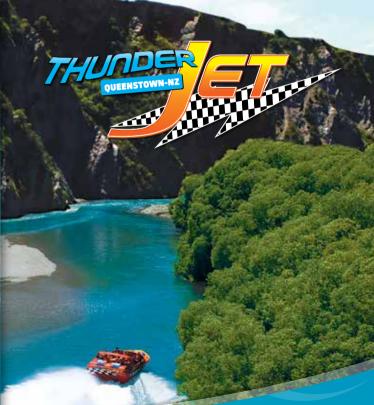

## DOWN THE SPECTACULAR KAWARAU RIVER

JETTING YOU THROUGH A THEATRE OF NEW ZEALAND'S MOST STUNNING LANDSCAPES, THUNDER JET QUEENSTOWN IS THE **REAL** NEW ZEALAND JET BOATING EXPERIENCE, TIGHTLY SEALED WITH AN IMPECCABLE SAFETY RECORD.